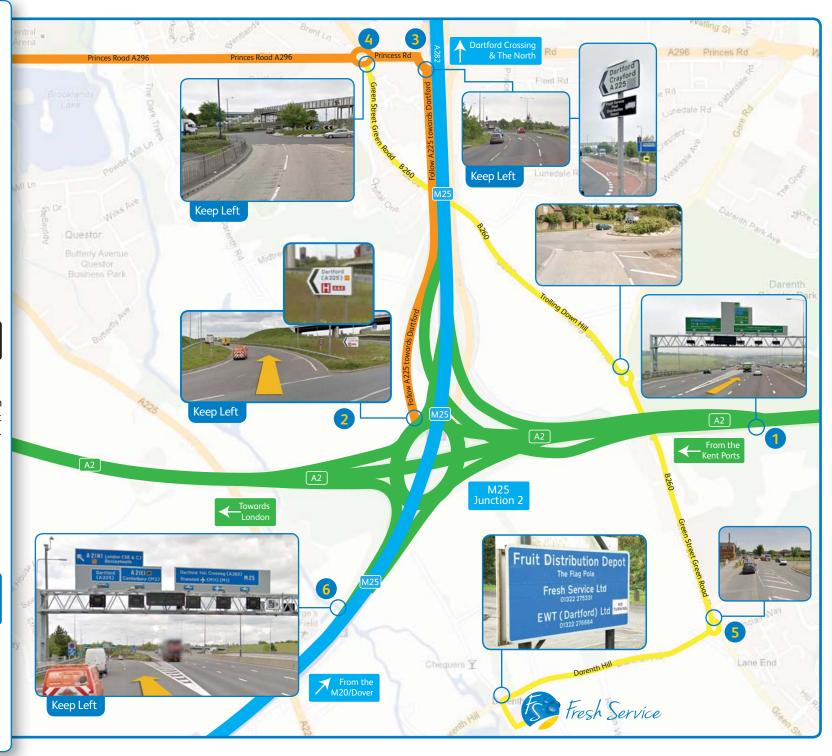

## Directions to Fresh Service Dartford From the Kent ports

Take the M2 / A2 towards London.

- 1. Exit at the A2 /M25 junction.
- 2. Follow signs at this junction towards **Dartford A225**.
- 3. Take the first exit off the roundabout towards Dartford.
- 4. Take first exit at the second roundabout the B260 Green Street Green Road.
- At the second roundabout turn right over Darenth Hill, Fresh Service is on the left hand side at the bottom of the hill.

There are black and white signposts along this route reading 'Fruit Distribution Depot'

## From the M20/Dover & M25

6. From the M20, take the last exit and turn north onto the M25 towards Darftord. At **Junction 2** follow the steps 2-5 as above.

Please note that the best route for heavy goods vehicles is from the **A2/M25 interchange**, rather than Junction 3 of the M25 via the A225.

If using the M20, please take the M25 North to junction 2 or take the A229 onto the M2 at Bluebell Hill near Maidstone.

**Do Not** take any routes via **B262 or B255** as these roads are unsuitable for heavy goods vehicles