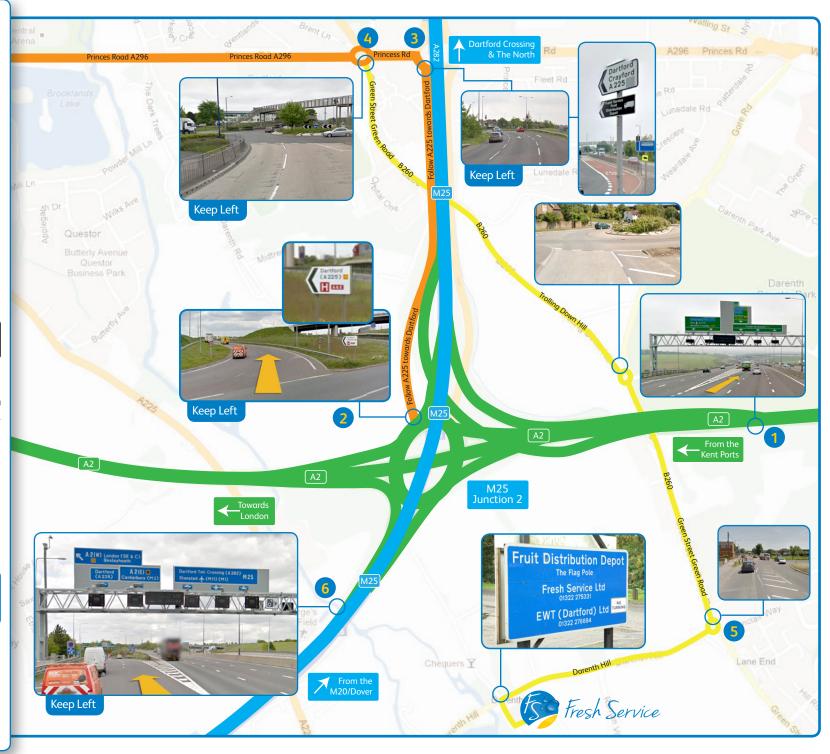

## Directions to Fresh Service Dartford From the Kent ports

Take the M2 / A2 towards London.

- 1. Exit at the A2 /M25 junction.
- 2. Follow signs at this junction towards **Dartford A225**.
- 3. Take the first exit off the roundabout towards Dartford.
- 4. Take first exit at the second roundabout the B260 Green Street Green Road.
- At the second roundabout turn right over Darenth Hill, Fresh Service is on the left hand side at the bottom of the hill.

There are black and white signposts along this route reading 'Fruit Distribution Depot'

## From the M20/Dover & M25

6. From the M20, take the last exit and turn north onto the M25 towards Darftord. At **Junction 2** follow the steps 2-5 as above.

Please note that the best route for heavy goods vehicles is from the **A2/M25 interchange**, rather than Junction 3 of the M25 via the A225.

If using the M20, please take the M25 North to junction 2 or take the A229 onto the M2 at Bluebell Hill near Maidstone.

**Do Not** take any routes via **B262 or B255** as these roads are unsuitable for heavy goods vehicles